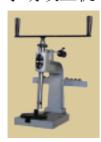

## 手动攻丝机 Hand Tapper

Stock No. 7000-0002

Spindle balance allows for highly sensitive tap feel.

Offset handle for speed and ease of operation.

Spindle hardened and ground.

Sliding jaw prevents crimping. Includes set of 9 adaptors: 6, 8, 10, 1/4", 5/16", 3/8", 7/16", 1/2" and 5/8".

Features:

Quality Workmanship precision Engineered

simple To Use

easy Hand Tap Positioning

no Guess Work lower Labor Costs less Tap Breakage highly Sensitive

Specifications:

| Tap capacity       | 6 to 5/8"    |
|--------------------|--------------|
| Table to bracket   | 7-7/8"       |
| Spindle to bracket | 7-1/2''      |
| Table              | 6.5" x 12.5" |
| Spindle diameter   | 1"           |
| Weight             | 40 lbs.      |
|                    |              |

slide Lock Vise spindle Balance Complete With Ring depth Control Screw