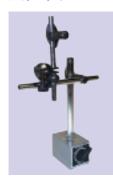

## 磁性表座 Magnetic Bases

The Industry Standard!

Superior Design, Magnetic Pull And Ease Of Use, Make Mag Bases The Best In The Business! Features:

Accepts All Agd Dial Indicators With Lug Backs accepts Dial Test Indicator Stems powerful Magnetic Holding Power – 110lbs (50kg)
On/off Lever Releases Magnet, Base Does Not Have To Be Puleld Off...no Risk Of Marring Polished Surfaces quick Adjustment Clamp universal Adjustment In Horizontal And Vertical Planes

| Stock No  | Style           |      |
|-----------|-----------------|------|
| 6014-0001 | Standard        | 标准型  |
| 6014-0002 | Fine Adjustment | 带微调型 |