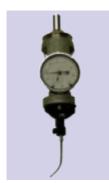

## 定中心表 Centering Indicator

STOCK NO. 6009-0001 INCLUDES: Restraining Rod Centerpoint feeler

The Centering Indicator provides a simplified method for centering a workpiece or fixture on horizontal or vertical machines, external or internal diameters.

Indicator dial remains stationary while the machine spindle rotates.

Operates at any angle from horizontal to vertical without any change, and from internal to external by simply changing the feeler.

No walking around the machine necessary, no mirrors required, no contortions. Exact chucking not needed.

All points and feelers included Free.