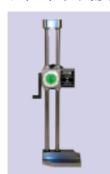

## 双柱带表高度尺 Dual Beam Height Gage

With Digit Counter And Dial

Height Gage Furnished With Double Digital Counter For Quick And Easy Upward And Downward Readings.

The Dual Directional Counter Can Be Zero Set Individually, And Float Zero Point Anywhere Within The Range.

The Counter Is Graduated In .01", While The Dial Is Graduated In .001"

Features:

Error Proof Digital Counter Comes With Zero-reset Button.

Bottom Surface Of The Base Is Hardened, Ground And Lapped For Maximum Flatness

fine Adjusting Wheel And Lock dial Graduations - .001"

available In 3 Sizes

| Stock No  | Description  |
|-----------|--------------|
| 6008-0012 | 0-12" Travel |
| 6008-0018 | 0-18" Travel |
| 6008-0024 | 0-24" Travel |