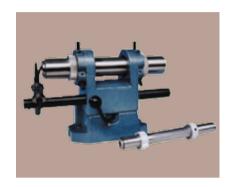

1037-0001 磨刀机

1037-0001 End Mill Sharpener

## Features:

- \*Designed to accomplish all sharpening needs. No need to send out tools. Specials as well as standards can be sharpened
- \*Spindles and busings to cover the full range of 3/16"up to 1 1/4" shank end-mills are supplied.
- \*Will accept cutters with diameters up to 12", and even larger with the use of 'riser blocks'. Quickly sharpens cutters and end-mills right on your tool or surface grinder
- \*Two spindles and four busings cover the full range of 3/16" 3/8" 1/2" 5/8" 3/4" 7/8" 1" and 1 1/4" shank end-mills
- \*Accept double end, end-mills.