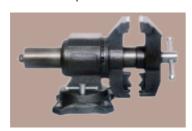

## Multi-Purpose Bench and Pipe Vise

| Stock No. | Specification                                |
|-----------|----------------------------------------------|
| 1117-0004 | 4" jaw width,jaw opening 3-1/8",weight 19kgs |
| 1117-0014 | 4"jaw width,jaw opening 3-1/8",weight 22kgs  |
| 1117-0005 | 5" jaw width,jaw opening 4",weight 23kgs     |
| 1117-0024 | 4-3/4"jaw width,jaw opening 4",weight 27kgs  |
| 1117-0015 | 5"jaw width,jaw opening 4",weight 30kgs      |
| 1117-0034 | 4-3/4"jaw width,jaw opening 4",weight 34kgs  |
| 1117-0044 | 4-3/4"jaw width,jaw opening 4",weight 38kgs  |
| 1117-0006 | 6" jaw width,jaw opening 4-3/4",weight 40kgs |
| 1117-0016 | 6"jaw width,jaw opening 4-3/4",weight 45kgs  |

## Features:

A bench and V-Jaw pipe vise all in one Ground anvil, two axes.

Jaws can be rotated 360° stop every 45°

Vise swivels 360° and can be locked at any point Hardened steel replaceable jaws