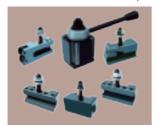

## Quick Change Tool Post Sets

Each Set Consists Of One Toolpost And 5 Holders, One Of Each Style, #1, 2, 4, 7 And 10.

| Stock No. | Swing Size |
|-----------|------------|
| 1251-0100 | 9-12"      |
| 1251-0200 | 10-15"     |
| 1251-0300 | 13-18"     |
| 1251-0400 | 14-20"     |