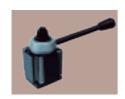

## Quick Change Tool Post

| Stock No. | Swing Size |
|-----------|------------|
| 1250-0111 | 9-12"      |
| 1250-0222 | 10-15"     |
| 1250-0333 | 13-18"     |
| 1250-0444 | 14-20"     |
| 1250-0555 | 17-32"     |

## Features:

Both are precision engineered to assure repetitive accuracy. Advanced design provides built in quick tool changing versatility with positive rigidity to meet the most exacting tolerances. Quickly and easily installed on an engine, bench or turret lathe for a wide range of operations, from fine precise work to heavy-duty cutting.

Piston type tool posts are economical, while the wedge type tool posts are clearly ultra-precise. Both accept the tool holders and interchange with ALORIS, DORIAN, and DTM tooling.